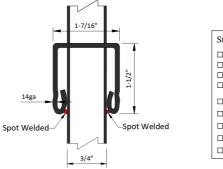

## NOTES

- 1. GATE SHOWN WITH OUR SELF CLOSING STANDARD HARDWARE.
- 2. OTHER GATE HARDWARE COULD CHANGE LATCH AND HINGE CLEARANCE.
- 3. ALL HARDWARE SHIPPED LOOSE AND FIELD INSTALLED.

Steel Posts

| 2" x 6' 14ga
| 2" x 7' 14ga
| 2" x 8' 14ga
| 2" x 9' 14ga
| 2 \frac{1}{2}" x 6' 14ga
| 2 \frac{1}{2}" x 7' 14ga
| 2 \frac{1}{2}" x 7' 14ga
| 2 \frac{1}{2}" x 8' 14ga
| 2 \frac{1}{2}" x 8' 14ga
| 2 \frac{1}{2}" x 9' 14ga
| 2 \frac{1}{2}" x 11' 14ga