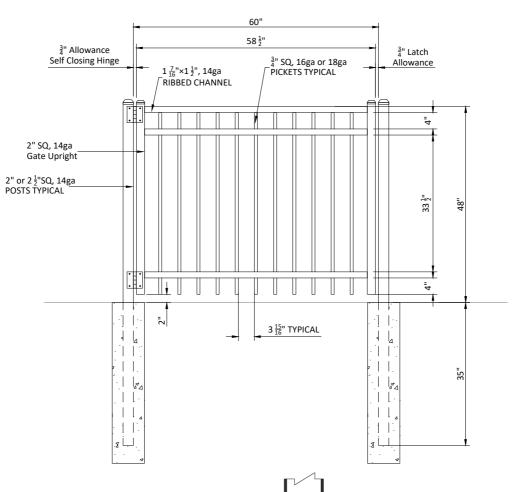

## NOTES

- 1. GATE SHOWN WITH OUR SELF CLOSING STANDARD HARDWARE.
- 2. OTHER GATE HARDWARE COULD CHANGE LATCH AND HINGE CLEARANCE.
- 3. ALL HARDWARE SHIPPED LOOSE AND FIELD INSTALLED.

Steel Posts

| 2" x 6' 14ga
| 2" x 7' 14ga
| 2" x 8' 14ga
| 2" x 9' 14ga
| 2 \frac{1}{2}" x 6' 14ga
| 2 \frac{1}{2}" x 7' 14ga
| 2 \frac{1}{2}" x 7' 14ga
| 2 \frac{1}{2}" x 8' 14ga
| 2 \frac{1}{2}" x 8' 14ga
| 2 \frac{1}{2}" x 9' 14ga
| 2 \frac{1}{2}" x 11' 14ga

## MAVERICK SUPREME PLUS COMMERCIAL STEEL

4H X 5W - MSS Commercial Aberdeen-3R Black - STEEL SWING GATE