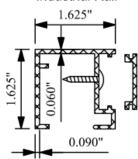

## NOTES:

- 1. INSTALLATION TO BE COMPLETED IN ACCORDANCE WITH MANUFACTURERS SPEC.
- 2. DO NOT SCALE DRAWINGS.
- 3. SPECIFICATIONS SHOWN CAN BE CHANGED ONLY BY THE MANUFACTURER.
- 4. FOOTING WIDTH: (4) X POST WIDTH FOOTING DEPTH: MIN. 24"/REC. FREEZE LINE.
- 5. PANELS SHOWN WITH MORTISED POST SYSTEMS.
- 6. PANELS ARE RACKABLE WHICH MAY CHANGE FACE-TO-FACE DIMENSION