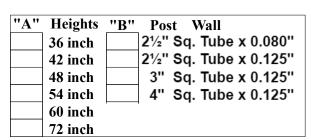

## NOTES:

- 1. INSTALLATION TO BE COMPLETED IN ACCORDANCE WITH MANUFACTURERS SPEC.
- 2. DO NOT SCALE DRAWINGS.
- 3. SPECIFICATIONS SHOWN CAN BE CHANGED ONLY BY THE MANUFACTURER.
- 4. FOOTING WIDTH: (4) X POST WIDTH FOOTING DEPTH: MIN. 24"/REC. FREEZE LINE.
- 5. PANELS SHOWN WITH MORTISED POST SYSTEMS.
- 6. PANELS ARE RACKABLE WHICH MAY CHANGE FACE-TO-FACE DIMENSION