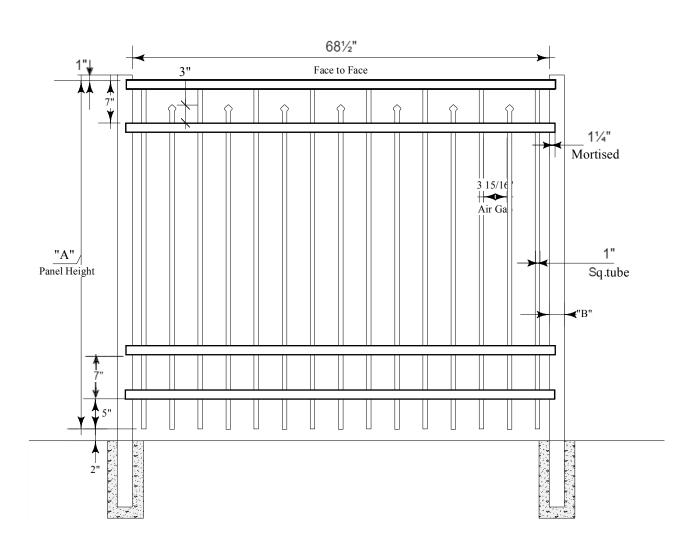

## NOTES:

- 1. INSTALLATION TO BE COMPLETED IN ACCORDANCE WITH MANUFACTURERS SPEC.
- 2. DO NOT SCALE DRAWINGS.
- 3. SPECIFICATIONS SHOWN CAN BE CHANGED ONLY BY THE MANUFACTURER.
- 4. FOOTING WIDTH: (4) X POST WIDTH FOOTING DEPTH: MIN. 24"/REC. FREEZE LINE.
- 5. PANELS SHOWN WITH MORTISED POST SYSTEMS.
- 6. PANELS ARE RACKABLE WHICH MAY CHANGE FACE-TO-FACE DIMENSION

## MAVERICK ULTRA II INDUSTRIAL ALUMINUM

Panel width

6'

Camden

**Tradition Bottom** 

-3

Rail

Standard