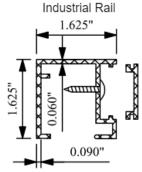

## MAVERICK ULTRA II INDUSTRIAL

Panel width

6'

Camden

**Tradition Bottom** 

Rail

Standard