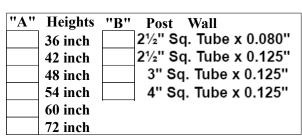

## NOTES:

- 1. INSTALLATION TO BE COMPLETED IN ACCORDANCE WITH MANUFACTURERS SPEC.
- 2. DO NOT SCALE DRAWINGS.
- 3. SPECIFICATIONS SHOWN CAN BE CHANGED ONLY BY THE MANUFACTURER.
- 4. FOOTING WIDTH: (4) X POST WIDTH FOOTING DEPTH: MIN. 24"/REC. FREEZE LINE.
- 5. PANELS SHOWN WITH MORTISED POST SYSTEMS.
- 6. PANELS ARE RACKABLE WHICH MAY CHANGE FACE-TO-FACE DIMENSION

## MAVERICK ULTRA II INDUSTRIAL

Panel width

6'

Camden

**Tradition Bottom** 

Rail

Standard