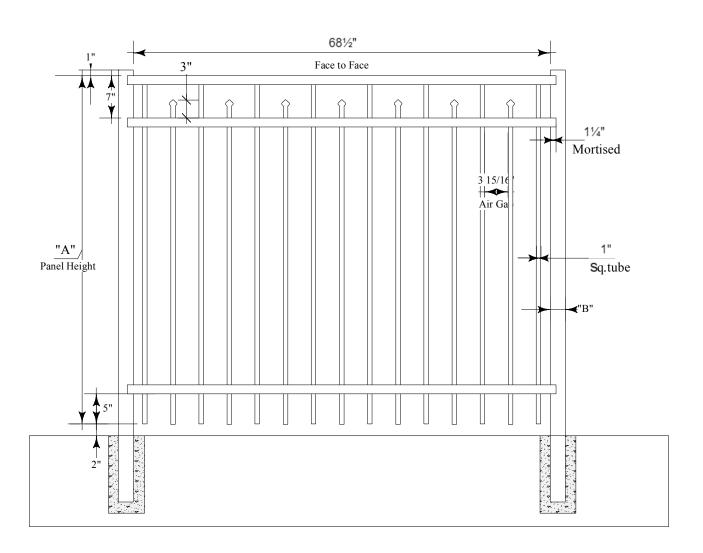

## NOTES:

- 1. INSTALLATION TO BE COMPLETED IN ACCORDANCE WITH MANUFACTURERS SPEC.
- 2. DO NOT SCALE DRAWINGS.
- 3. SPECIFICATIONS SHOWN CAN BE CHANGED ONLY BY THE MANUFACTURER.
- 4. FOOTING WIDTH: (4) X POST WIDTH FOOTING DEPTH: MIN. 24"/REC. FREEZE LINE.
- 5. PANELS SHOWN WITH MORTISED POST SYSTEMS.
- 6. PANELS ARE RACKABLE WHICH MAY CHANGE FACE-TO-FACE DIMENSION

## MAVERICK ULTRA II INDUSTRIAL

Panel width

6'

Camden

**Tradition Bottom** 

Rail

Standard