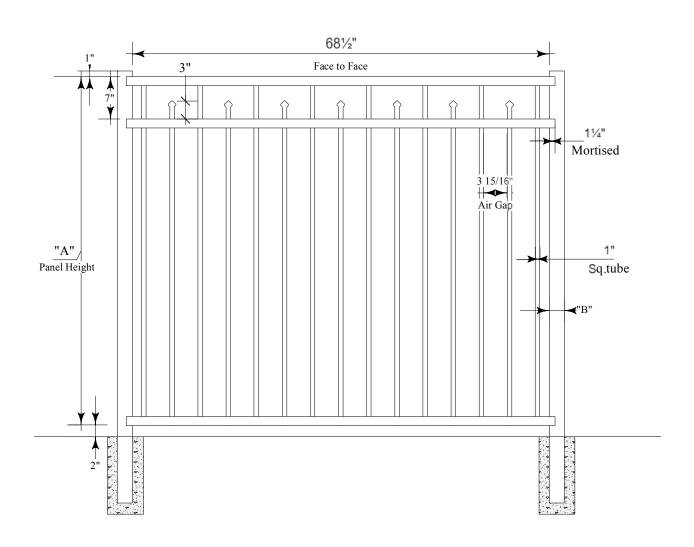

## NOTES:

- 1. INSTALLATION TO BE COMPLETED IN ACCORDANCE WITH MANUFACTURERS SPEC.
- 2. DO NOT SCALE DRAWINGS.
- 3. SPECIFICATIONS SHOWN CAN BE CHANGED ONLY BY THE MANUFACTURER.
- 4. FOOTING WIDTH: (4) X POST WIDTH FOOTING DEPTH: MIN. 24"/REC. FREEZE LINE.
- ${\bf 5.}\ \ {\bf PANELS}\ {\bf SHOWN}\ {\bf WITH}\ {\bf MORTISED}\ {\bf POST}\ {\bf SYSTEMS}.$
- 6. PANELS ARE RACKABLE WHICH MAY CHANGE FACE-TO-FACE DIMENSION

## MAVERICK ULTRA II INDUSTRIAL

Panel width

6'

Camden

Flush Bottom

3

Rail

Standard