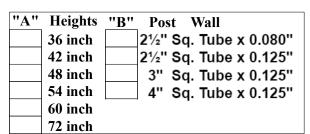

## NOTES:

- 1. INSTALLATION TO BE COMPLETED IN ACCORDANCE WITH MANUFACTURERS SPEC.
- 2. DO NOT SCALE DRAWINGS.
- 3. SPECIFICATIONS SHOWN CAN BE CHANGED ONLY BY THE MANUFACTURER.
- 4. FOOTING WIDTH: (4) X POST WIDTH FOOTING DEPTH: MIN. 24"/REC. FREEZE LINE.
- ${\bf 5.}\ \ {\bf PANELS}\ {\bf SHOWN}\ {\bf WITH}\ {\bf MORTISED}\ {\bf POST}\ {\bf SYSTEMS}.$
- 6. PANELS ARE RACKABLE WHICH MAY CHANGE FACE-TO-FACE DIMENSION

## MAVERICK ULTRA II INDUSTRIAL

Panel width

6'

Camden

Flush Bottom

3

Rail

Standard