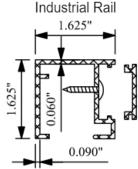

## MAVERICK ULTRA II INDUSTRIAL

Panel width

6'

Camden

Flush Bottom

3

Rail

Standard