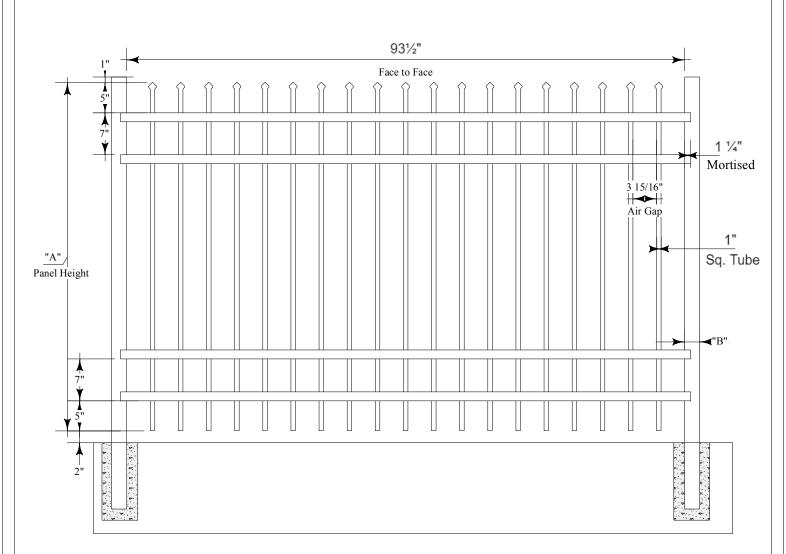

## Industrial Rail

| "A" | Heights                                                                              | "B" | Post | Wall                                                                             |
|-----|--------------------------------------------------------------------------------------|-----|------|----------------------------------------------------------------------------------|
|     | 36 inch<br>42 inch<br>48 inch<br>54 inch<br>60 inch<br>72 inch<br>84 inch<br>96 inch |     |      | Sq. Tube x 0.080"<br>Sq. Tube x 0.125"<br>Sq. Tube x 0.125"<br>Sq. Tube x 0.125" |

## NOTES:

- $1. \ \ INSTALLATION \ TO \ BE \ COMPLETED \ IN \ ACCORDANCE \\ WITH \ MANUFACTURERS \ SPEC.$
- 2. DO NOT SCALE DRAWINGS.
- 3. SPECIFICATIONS SHOWN CAN BE CHANGED ONLY BY THE MANUFACTURER.
- 4. FOOTING WIDTH: (4) X POST WIDTH FOOTING DEPTH: MIN. 24"/REC. FREEZE LINE.
- 5. PANELS SHOWN WITH MORTISED POST SYSTEMS.
- 6. PANELS ARE RACKABLE WHICH MAY CHANGE FACE-TO-FACE DIMENSION

## MAVERICK ULTRA II INDUSTRIAL

Panel width 8' Barcelona Tradition Bottom 4

4 Rail

Standard