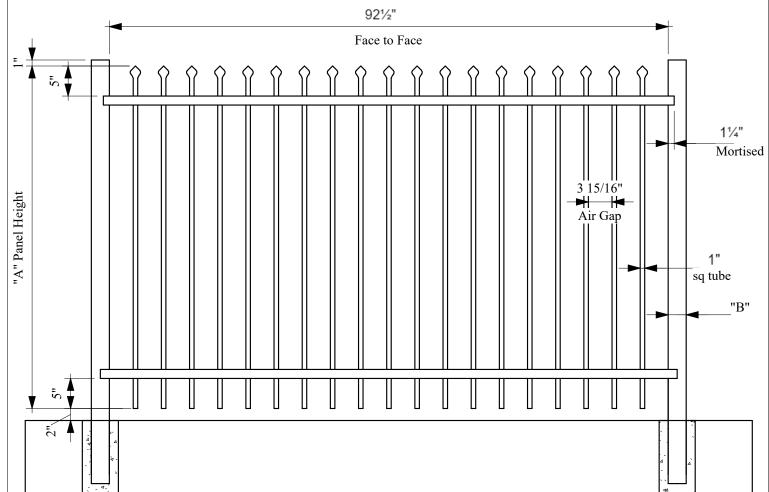

9390 Davis Ave.

Howard County, MD 20723 Phone: (301)776-7448 Fax: (301)776-7677 Toll Free: (866)310-2747 www.ironworldfencing.com

| "A" | Heights | "B" | Post   | Wall              |
|-----|---------|-----|--------|-------------------|
|     | 36 inch |     | 2 1/2" | Sq. Tube x 0.080" |
|     | 42 inch |     | 2 1/2" | Sq. Tube x 0.125" |
|     | 48 inch |     | 3"     | Sq. Tube x 0.125" |
|     | 54 inch |     | 4"     | Sq. Tube x 0.125" |
|     | 60 inch |     | ı      | 1                 |

## NOTES:

- 1. INSTALLATION TO BE COMPLETED IN ACCORDANCE WITH MANUFACTURERS SPEC.
- 2. DO NOT SCALE DRAWINGS
- 3. SPECIFICATIONS SHOWN CAN BE CHANGED ONLY BY THE MANUFACTURER.
- 4. FOOTING WIDTH: (4) X POST WIDTH FOOTING DEPTH: MIN. 24"/REC. FREEZE LINE
- 5. PANELS SHOWN WITH MORTISED POST SYSTEMS.
- 6. PANELS ARE RACKABLE WHICH MAY CHANGE FACE-TO-FACE DIMENSION

## MAVERICK ULTRA II INDUSTRIAL

Panel width 8' Barcelona Tradition Bottom 2 Rail Standard