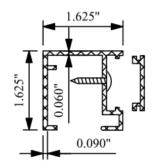

Industrial Rail

## MAVERICK ULTRA II INDUSTRIAL

Panel width 8' Barcelona Tradition Bottom 2 Rail Standard