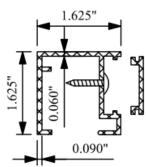

## NOTES:

- 1. INSTALLATION TO BE COMPLETED IN ACCORDANCE WITH MANUFACTURERS SPEC.
- 2. DO NOT SCALE DRAWINGS.
- 3. SPECIFICATIONS SHOWN CAN BE CHANGED ONLY BY THE MANUFACTURER.
- 4. FOOTING WIDTH: (4) X POST WIDTH FOOTING DEPTH: MIN. 24"/REC. FREEZE LINE.
- 5. PANELS SHOWN WITH MORTISED POST SYSTEMS.
- 6. PANELS ARE RACKABLE WHICH MAY CHANGE FACE-TO-FACE DIMENSION