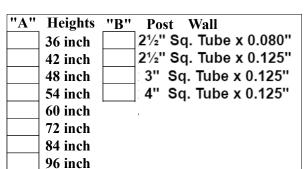

## MAVERICK ULTRA II INDUSTRIAL

Panel width 8' Aberdeen Tradition Bottom 4 Rail Standard