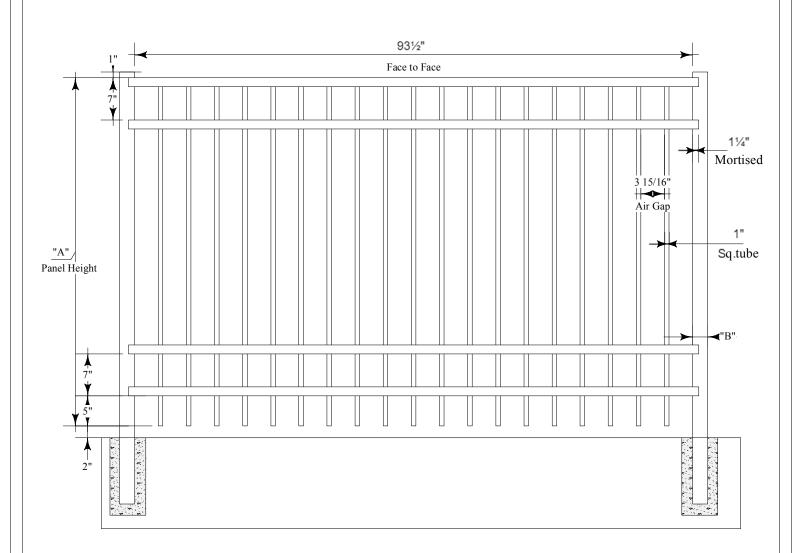

## NOTES:

- 1. INSTALLATION TO BE COMPLETED IN ACCORDANCE WITH MANUFACTURERS SPEC.
- 2. DO NOT SCALE DRAWINGS.
- 3. SPECIFICATIONS SHOWN CAN BE CHANGED ONLY BY THE MANUFACTURER.
- 4. FOOTING WIDTH: (4) X POST WIDTH FOOTING DEPTH: MIN. 24"/REC. FREEZE LINE.
- 5. PANELS SHOWN WITH MORTISED POST SYSTEMS.
- 6. PANELS ARE RACKABLE WHICH MAY CHANGE FACE-TO-FACE DIMENSION

## MAVERICK ULTRA II INDUSTRIAL

Panel width 8' Aberdeen Tradition Bottom 4 Rail Standard