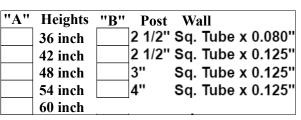

## NOTES:

- $1. \ \ INSTALLATION \ TO \ BE \ COMPLETED \ IN \ ACCORDANCE \\ WITH \ MANUFACTURERS \ SPEC.$
- 2. DO NOT SCALE DRAWINGS.
- 3. SPECIFICATIONS SHOWN CAN BE CHANGED ONLY BY THE MANUFACTURER.
- 4. FOOTING WIDTH: (4) X POST WIDTH FOOTING DEPTH: MIN. 24"/REC. FREEZE LINE.
- 5. PANELS SHOWN WITH MORTISED POST SYSTEMS.
- 6. PANELS ARE RACKABLE WHICH MAY CHANGE FACE-TO-FACE DIMENSION