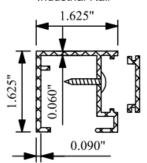

## NOTES:

- $1. \ \ INSTALLATION \ TO \ BE \ COMPLETED \ IN \ ACCORDANCE \\ WITH \ MANUFACTURERS \ SPEC.$
- 2. DO NOT SCALE DRAWINGS.
- 3. SPECIFICATIONS SHOWN CAN BE CHANGED ONLY BY THE MANUFACTURER.
- 4. FOOTING WIDTH: (4) X POST WIDTH FOOTING DEPTH: MIN. 24"/REC. FREEZE LINE.
- 5. PANELS SHOWN WITH MORTISED POST SYSTEMS.
- 6. PANELS ARE RACKABLE WHICH MAY CHANGE FACE-TO-FACE DIMENSION