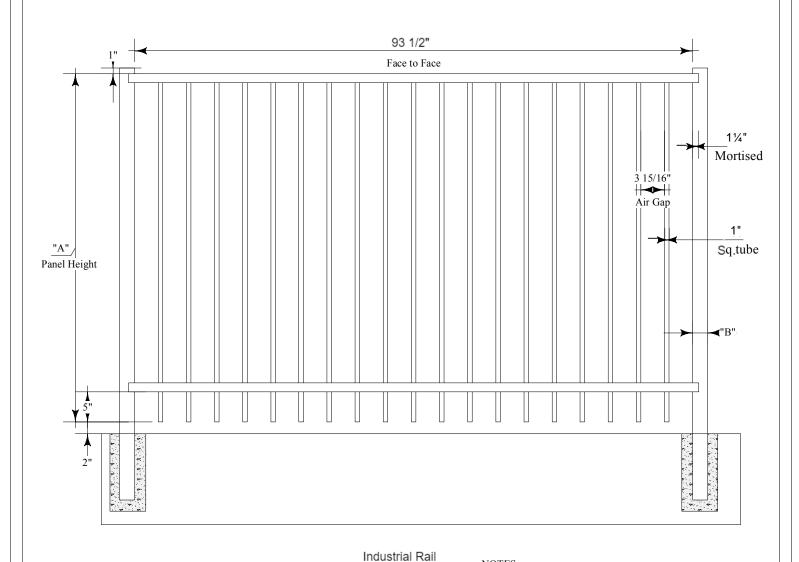

## NOTES:

- $1. \ \ INSTALLATION \ TO \ BE \ COMPLETED \ IN \ ACCORDANCE \\ WITH \ MANUFACTURERS \ SPEC.$
- 2. DO NOT SCALE DRAWINGS.
- 3. SPECIFICATIONS SHOWN CAN BE CHANGED ONLY BY THE MANUFACTURER.
- 4. FOOTING WIDTH: (4) X POST WIDTH FOOTING DEPTH: MIN. 24"/REC. FREEZE LINE.
- 5. PANELS SHOWN WITH MORTISED POST SYSTEMS.
- 6. PANELS ARE RACKABLE WHICH MAY CHANGE FACE-TO-FACE DIMENSION

## MAVERICK ULTRA II INDUSTRIAL

Panel width

8'

Aberdeen

**Tradition Bottom** 

Rail

Standard