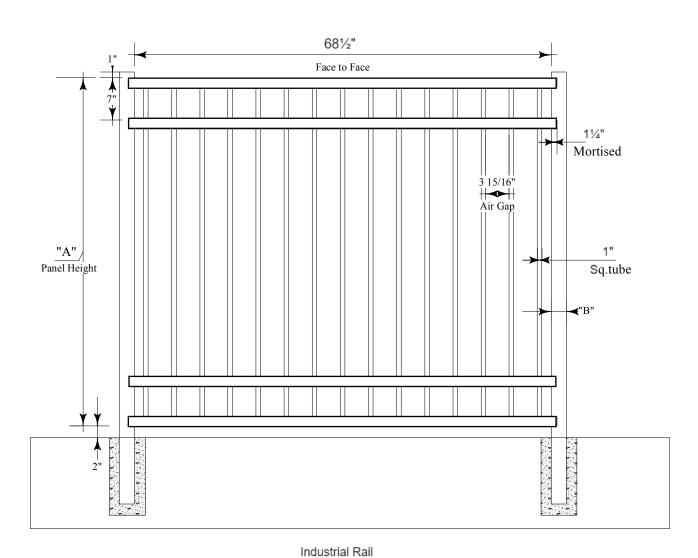

## "A" Heights "B" Post Wall 42 inch 2½" Sq. Tube x 0.080" 48 inch 2½" Sq. Tube x 0.125" 60 inch 3" Sq. Tube x 0.125" 72 inch 4" Sq. Tube x 0.125" 84 inch 96 inch

## NOTES:

- 1. INSTALLATION TO BE COMPLETED IN ACCORDANCE WITH MANUFACTURERS SPEC.
- 2. DO NOT SCALE DRAWINGS.
- 3. SPECIFICATIONS SHOWN CAN BE CHANGED ONLY BY THE MANUFACTURER.
- 4. FOOTING WIDTH: (4) X POST WIDTH FOOTING DEPTH: MIN. 24"/REC. FREEZE LINE.
- 5. PANELS SHOWN WITH MORTISED POST SYSTEMS.
- 6. PANELS ARE RACKABLE WHICH MAY CHANGE FACE-TO-FACE DIMENSION

## MAVERICK ULTRA II INDUSTRIAL

Panel width

6'

Aberdeen

Flush Bottom

4 Rail

Standard