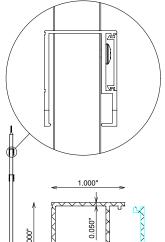

ing is finished with super durable AAMA 2604 architectural grade powder coat and is warranted against rust, peel, chip, or crack, as long as you own your fence.



### **RESIDENTIAL ALUMINUM STYLES**



| _ | _        |          |    |
|---|----------|----------|----|
| n | $\sim$   | <b>C</b> | тс |
|   |          |          |    |
|   | $\smile$ | -        |    |
|   |          |          |    |

| 2" x 2"          |  |
|------------------|--|
| 2" x 2"          |  |
| 2" x 2"          |  |
| 2 -1/2" x 2-1/2" |  |
| 2 -1/2" x 2-1/2" |  |
|                  |  |

.062 wall

.080 wall .125 wall .080 wall .125 wall

.080 wall

.045 wall

RAILS 1"x1" Rail

**PICKET SIZE** 5/8" x 5/8"

PICKET SPACING 3-13/16"

## PANEL WIDTHS 6' (70-1/2") wide only

## **PANEL OPTIONS**



### PANEL CHANNEL