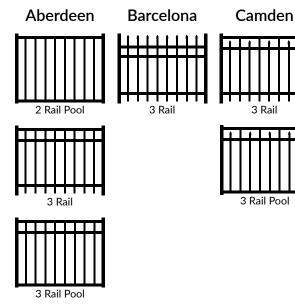

### **RESIDENTIAL ALUMINUM STYLES**

| _ | _        |          |    |
|---|----------|----------|----|
| n | $\sim$   | <b>C</b> | тс |
|   |          |          |    |
|   | $\smile$ | -        |    |
|   |          |          |    |

## **PANEL OPTIONS**