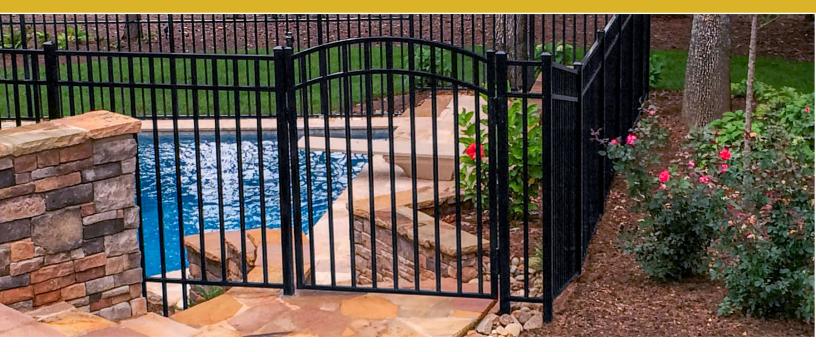

# MAVERICK ULTRA Residential Grade Aluminum Fence

Maverick Ultra residential grade aluminum fencing offers a classic look of a narrow picket. This grade of aluminum fencing offers a great look and durability for residential pools, backyards and as a decorative perimeter fence. Maverick Ultra aluminum fencing is finished with super durable AAMA 2604 architectural grade powder coat and is warranted against rust, peel, chip, or crack, as long as you own your fence.