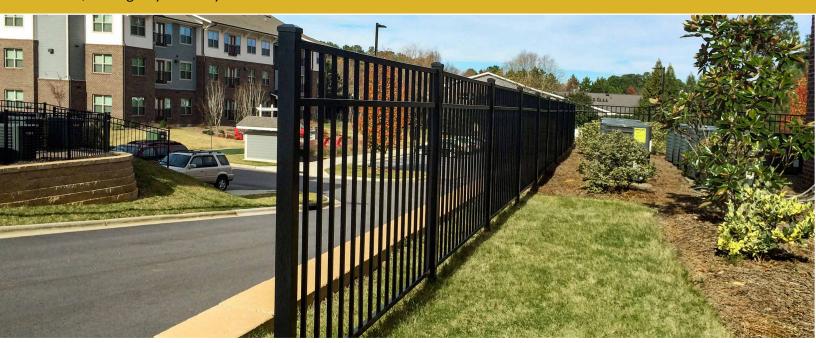

## **Industrial Grade Aluminum Fence**

Maverick Ultra II industrial grade aluminum fencing is Iron World's strongest, most durable aluminum fence offered. With Iron Worlds "Heavy" horizontal rails and 1" square pickets this fence will stand the test of time. Maverick Ultra II is the choice for large residential properties, public facilities, storage & commercial properties and security fencing for any commercial / Industrial properties. Maverick Ultra II aluminum fencing is finished with super durable AAMA 2604 architectural grade powder coat and is warranted against rust, peel, chip, or crack, as long as you own your fence.