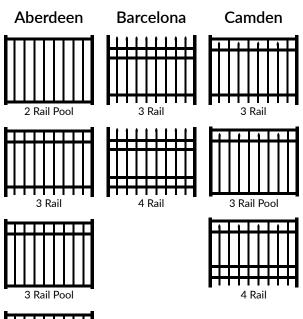

# MAVERICK ULTRA II

## **Industrial Grade Aluminum Fence**

Maverick Ultra II industrial grade aluminum fencing is Iron World's strongest, most durable aluminum fence offered. With Iron Worlds "Heavy" horizontal rails and 1" square pickets this fence will stand the test of time. Maverick Ultra II is the choice for large residential properties, public facilities, storage & commercial properties and security fencing for any commercial / Industrial properties. Maverick Ultra II aluminum fencing is finished with super durable AAMA 2604 architectural grade powder coat and is warranted against rust, peel, chip, or crack, as long as you own your fence.



#### **INDUSTRIAL ALUMINUM STYLES**



#### **POSTS**

2-1/2" x 2-1/2" .080 wall 2-1/2" x 2-1/2" .125 wall 3" x 3" .125 wall 4" x 4" (blank) .125 wall

#### **RAILS**

1-5/8" x 1-5/8" .100 wall

#### **PICKET SIZE**

1" x 1" .062 wall

### **PICKET SPACING**

3-15/16"

#### **PANEL WIDTHS**

6' (68-1/2") and 8' (93-1/2")

#### **PANEL OPTIONS**



Fleur- Triad Ball Rings de-lis