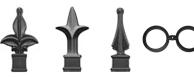

zontal rails and 1" square pickets this fence will stand the test of time. Maverick Ultra II is the choice for large residential properties, public facilities, storage & commercial properties and security fencing for any commercial / Industrial properties. Maverick Ultra II aluminum fencing is finished with super durable AAMA 2604 architectural grade powder coat and is warranted against rust, peel, chip, or crack, as long as you own your fence.



#### **INDUSTRIAL ALUMINUM STYLES**



#### **POSTS**

2-1/2" x 2-1/2" .080 wall 2-1/2" x 2-1/2" .125 wall 3" x 3" .125 wall 4" x 4" (blank) .125 wall

#### **RAILS**

1-5/8" x 1-5/8" .100 wall

#### **PICKET SIZE**

1" x 1" .062 wall

### **PICKET SPACING**

3-15/16"

#### **PANEL WIDTHS**

6' (68-1/2") and 8' (93-1/2")

#### **PANEL OPTIONS**



Fleur- Triad Ball Rings de-lis