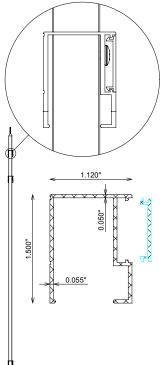

|                   |           | .050 wall                                        |
| PICKET<br>3-13/10                                  | SPACIN<br>6"      | ١G        |                                                  |
|                                                    | WIDTH<br>/2") and |           | ")                                               |
| PANEL                                              | OPTION            | <b>IS</b> |                                                  |
|                                                    |                   |           | 00                                               |
| Fleur-<br>de-lis                                   | Triad             | Ball      | Rings                                            |

## PANEL CHANNEL