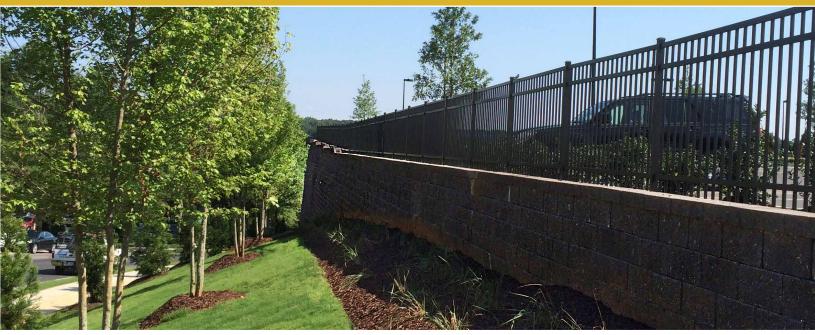

## MAVERICK ULTRA PLUS **Commercial Grade Aluminum Fence**

Maverick Ultra Plus aluminum fencing is offered in commercial, high-end residential, and perimeter security fencing options. Maverick Ultra Plus works great for commercial pools, estate fencing, golf courses and cemeteries. Maverick Ultra Plus aluminum fencing is finished with super durable AAMA 2604 architectural grade powder coat and is warranted against rust, peel, chip, or crack, as long as you own your fence.